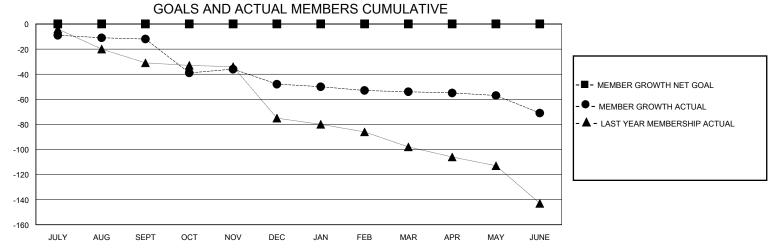

## District 9 NC

Results as of: 6/30/2020

| GMT:                  |               | GMT CA    |               |                       |                       |                         |                                                    |  |  |
|-----------------------|---------------|-----------|---------------|-----------------------|-----------------------|-------------------------|----------------------------------------------------|--|--|
| Clubs                 |               |           |               | Members               |                       |                         |                                                    |  |  |
| RESULTS FOR 2019-2020 |               |           |               | RESULTS FOR 2019-2020 |                       |                         |                                                    |  |  |
| QUARTER               | NEW CLUB GOAL | NEW CLUBS | DROPPED CLUBS | QUARTER MEMB          | ER GROWTH NET<br>GOAL | MEMBER GROWTH<br>ACTUAL | DROPPED<br>MEMBERS ACTUAL<br>(including transfers) |  |  |
| JULY/AUG/SEPT         | 0             | 0         | 0             | JULY/AUG/SEPT         | 0                     | 12                      | 23                                                 |  |  |
| OCT/NOV/DEC           | 0             | 0         | 1             | OCT/NOV/DEC           | 0                     | 18                      | 54                                                 |  |  |
| JAN/FEB/MAR           | 0             | 0         | 0             | JAN/FEB/MAR           | 0                     | 12                      | 17                                                 |  |  |
| APR/MAY/JUNE          | 0             | 0         | 0             | APR/MAY/JUNE          | 0                     | 5                       | 19                                                 |  |  |

## GOALS AND ACTUAL NEW CLUBS CUMULATIVE

| DROPPED CLUBS: 1  |     | 17 CLUBS OF 40 ADDED 1 OR MORE | GENDER DISTRIBUTION             |              |     |
|-------------------|-----|--------------------------------|---------------------------------|--------------|-----|
|                   |     | NEW MEMBERS                    | MALE 721 (76.62%)               |              |     |
| -                 |     |                                | FEMALE                          | 220 (23.38%) |     |
| DROPPED MEMBERS   |     |                                |                                 |              |     |
| DECEASED          | 19  | CLICK HERE FOR CUMULATIVE      | TOTAL FAMILY UNIT MEMBERS       |              | 138 |
| CLUB CANCELLED 16 |     | MEMBERSHIP DATA                |                                 |              |     |
| OTHER             | 78  |                                | FAMILY MEMBERS PAYING HALF DUES |              | 69  |
| TOTAL             | 113 |                                |                                 |              |     |